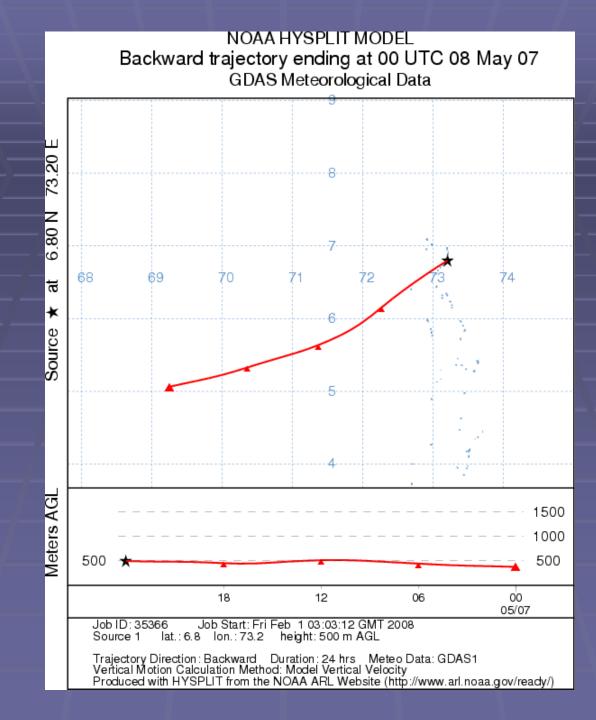

## February

March

April

May

ÓО 06/07 Job ID: 35475 Job Start: Fri Feb 1 03:21:04 GMT 2008 Source 1 lat.: 6.8 Ion.: 73.2 height: 500 m AGL Trajectory Direction: Backward Duration: 24 hrs Meteo Data: GDAS1 Vertical Motion Calculation Method: Model Vertical Velocity Produced with HYSPLIT from the NOAA ARL Website (http://www.arl.noaa.gov/ready/)