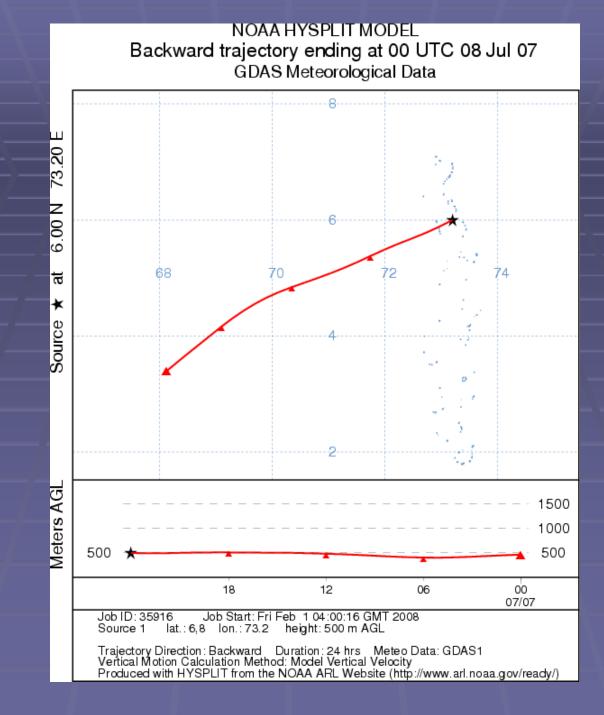

Mr. Ali Lishan (Environment Analyst, Min of Environment) -MALDIVES-



Baa Atoll Sonovafushi

Rasdhoo Atoll Ari Atoll Vilamendhoo, Machchatushi Maayatushi, Vakarutalhi Rangali Hilton, Lily Beach North Nilandhoo Atoll Filitheyo South Nilandhoo Atoll

Velavanı

Lhaviyani Atoll Kuredu, Komandoo

North Male Atoli Eriyadu, Four Seasons Sonevagili, Bandos Angsana South Male Atoli

Felidhoo Atoll

Meemu Atoll Medhulushi







January

## February



March



April



May





ÓО 06/07 Job ID: 35475 Job Start: Fri Feb 1 03:21:04 GMT 2008 Source 1 lat.: 6.8 Ion.: 73.2 height: 500 m AGL Trajectory Direction: Backward Duration: 24 hrs Meteo Data: GDAS1 Vertical Motion Calculation Method: Model Vertical Velocity Produced with HYSPLIT from the NOAA ARL Website (http://www.arl.noaa.gov/ready/)

July





August

## September





October

November



December



Thank You