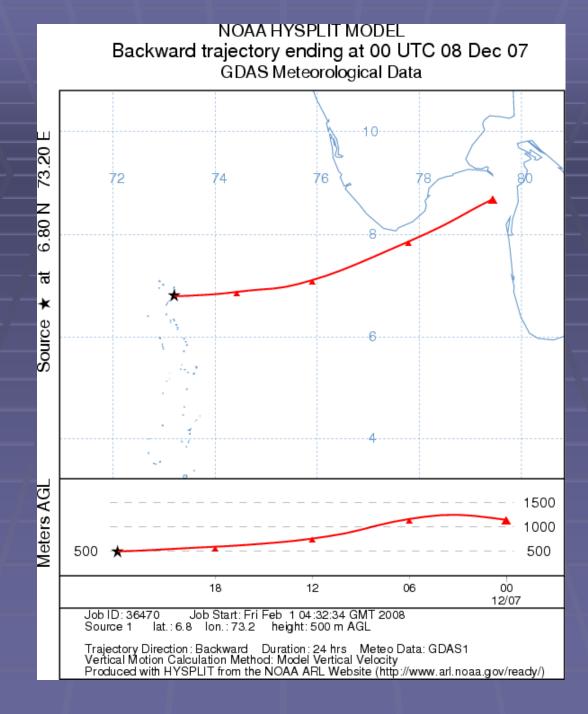

LDIVES-



Baa Atoll Sonovafushi

Rasdhoo Atoll Ari Atoll Vilamendhoo, Machchatushi Maayatushi, Vakarutalhi Rangali Hilton, Lily Beach North Nilandhoo Atoll Filitheyo South Nilandhoo Atoll

Velavanı

Lhaviyani Atoll Kuredu, Komandoo

North Male Atoli Eriyadu, Four Seasons Sonevagili, Bandos Angsana South Male Atoli

Felidhoo Atoll

Meemu Atoll Medhulushi







January

## February



March



April



May





ÓО 06/07 Job ID: 35475 Job Start: Fri Feb 1 03:21:04 GMT 2008 Source 1 lat.: 6.8 Ion.: 73.2 height: 500 m AGL Trajectory Direction: Backward Duration: 24 hrs Meteo Data: GDAS1 Vertical Motion Calculation Method: Model Vertical Velocity Produced with HYSPLIT from the NOAA ARL Website (http://www.arl.noaa.gov/ready/)

July





August

## September





October

November



December



Thank You