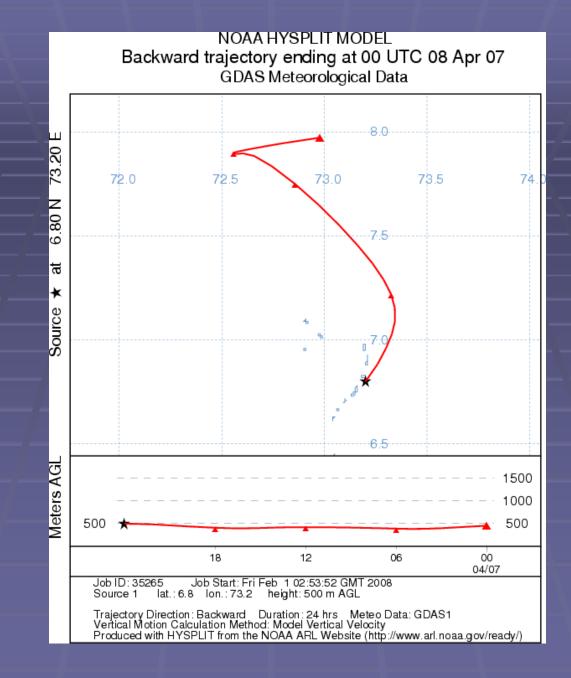

## February

March

April

May

ÓО 06/07 Job ID: 35475 Job Start: Fri Feb 1 03:21:04 GMT 2008 Source 1 lat.: 6.8 Ion.: 73.2 height: 500 m AGL Trajectory Direction: Backward Duration: 24 hrs Meteo Data: GDAS1 Vertical Motion Calculation Method: Model Vertical Velocity Produced with HYSPLIT from the NOAA ARL Website (http://www.arl.noaa.gov/ready/)