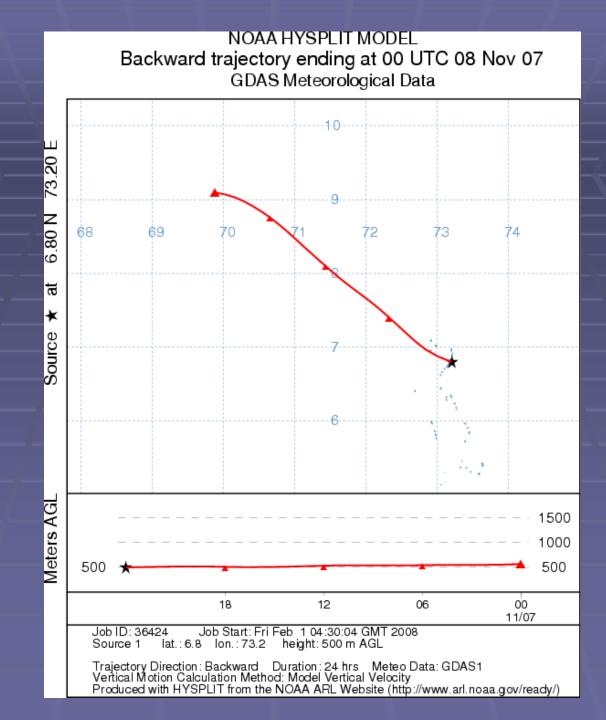

ronment) -MALDIVES-



Baa Atoll Sonovafushi

Rasdhoo Atoll Ari Atoll Vilamendhoo, Machchatushi Maayatushi, Vakarutalhi Rangali Hilton, Lily Beach North Nilandhoo Atoll Filitheyo South Nilandhoo Atoll

Velavanı

Lhaviyani Atoll Kuredu, Komandoo

North Male Atoli Eriyadu, Four Seasons Sonevagili, Bandos Angsana South Male Atoli

Felidhoo Atoll

Meemu Atoll Medhulushi







January

## February



March



April



May





ÓО 06/07 Job ID: 35475 Job Start: Fri Feb 1 03:21:04 GMT 2008 Source 1 lat.: 6.8 Ion.: 73.2 height: 500 m AGL Trajectory Direction: Backward Duration: 24 hrs Meteo Data: GDAS1 Vertical Motion Calculation Method: Model Vertical Velocity Produced with HYSPLIT from the NOAA ARL Website (http://www.arl.noaa.gov/ready/)

July





August

## September





October

November



December



Thank You