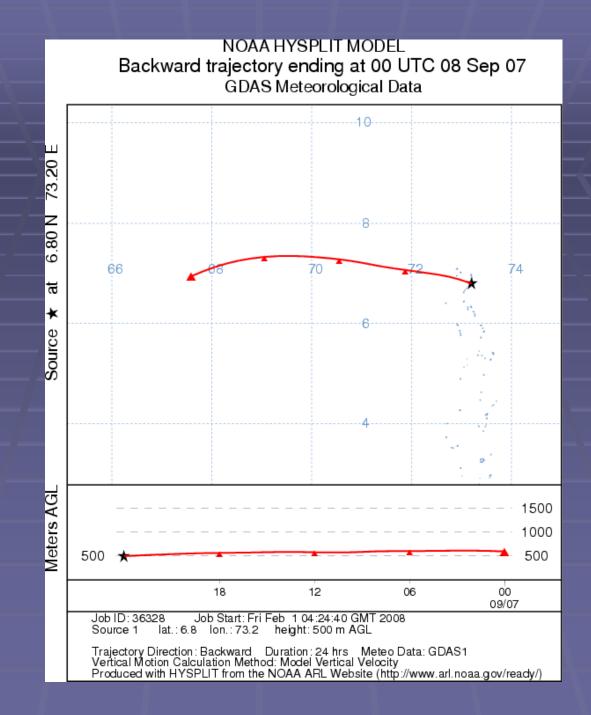

nt Analyst, Min of Environment) -MALDIVES-



Baa Atoll Sonovafushi

Rasdhoo Atoll Ari Atoll Vilamendhoo, Machchatushi Maayatushi, Vakarutalhi Rangali Hilton, Lily Beach North Nilandhoo Atoll Filitheyo South Nilandhoo Atoll

Velavanı

Lhaviyani Atoll Kuredu, Komandoo

North Male Atoli Eriyadu, Four Seasons Sonevagili, Bandos Angsana South Male Atoli

Felidhoo Atoll

Meemu Atoll Medhulushi







January

## February



March



April



May





ÓО 06/07 Job ID: 35475 Job Start: Fri Feb 1 03:21:04 GMT 2008 Source 1 lat.: 6.8 Ion.: 73.2 height: 500 m AGL Trajectory Direction: Backward Duration: 24 hrs Meteo Data: GDAS1 Vertical Motion Calculation Method: Model Vertical Velocity Produced with HYSPLIT from the NOAA ARL Website (http://www.arl.noaa.gov/ready/)

July





August

## September





October

November



December



Thank You