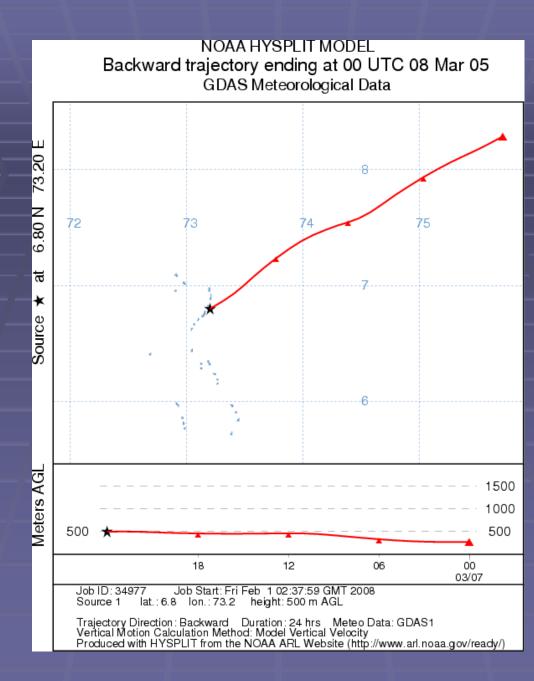

## February

March

April

May

ÓО 06/07 Job ID: 35475 Job Start: Fri Feb 1 03:21:04 GMT 2008 Source 1 lat.: 6.8 Ion.: 73.2 height: 500 m AGL Trajectory Direction: Backward Duration: 24 hrs Meteo Data: GDAS1 Vertical Motion Calculation Method: Model Vertical Velocity Produced with HYSPLIT from the NOAA ARL Website (http://www.arl.noaa.gov/ready/)