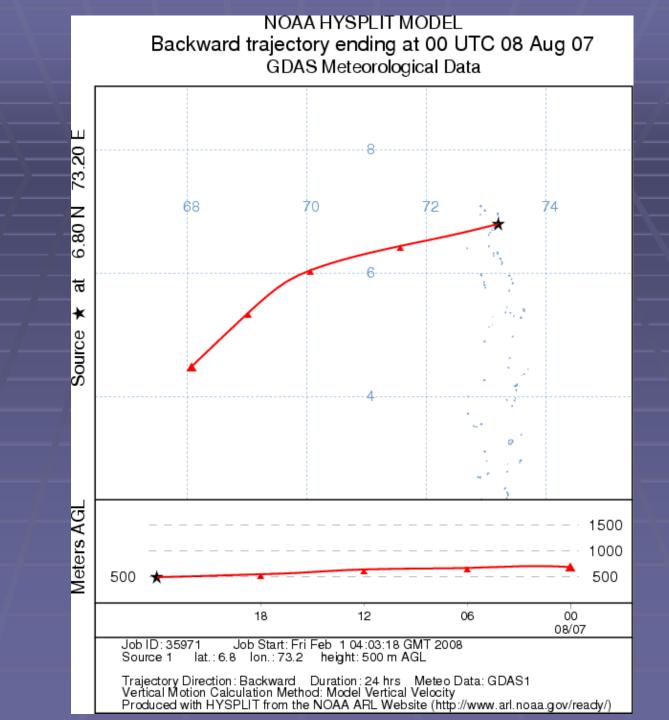

r. Ali Lishan (Environment Analyst, Min of Environment) -MALDIVES-



Baa Atoll Sonovafushi

Rasdhoo Atoll Ari Atoll Vilamendhoo, Machchatushi Maayatushi, Vakarutalhi Rangali Hilton, Lily Beach North Nilandhoo Atoll Filitheyo South Nilandhoo Atoll

Velavanı

Lhaviyani Atoll Kuredu, Komandoo

North Male Atoli Eriyadu, Four Seasons Sonevagili, Bandos Angsana South Male Atoli

Felidhoo Atoll

Meemu Atoll Medhulushi







January

## February



March



April



May





ÓО 06/07 Job ID: 35475 Job Start: Fri Feb 1 03:21:04 GMT 2008 Source 1 lat.: 6.8 Ion.: 73.2 height: 500 m AGL Trajectory Direction: Backward Duration: 24 hrs Meteo Data: GDAS1 Vertical Motion Calculation Method: Model Vertical Velocity Produced with HYSPLIT from the NOAA ARL Website (http://www.arl.noaa.gov/ready/)

July





August

## September





October

November



December



Thank You