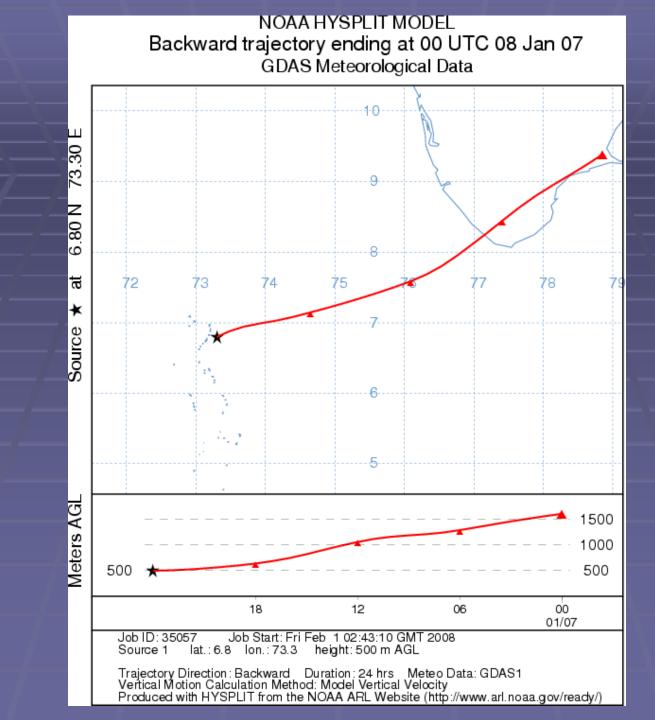

## February

March

April

May

ÓО 06/07 Job ID: 35475 Job Start: Fri Feb 1 03:21:04 GMT 2008 Source 1 lat.: 6.8 Ion.: 73.2 height: 500 m AGL Trajectory Direction: Backward Duration: 24 hrs Meteo Data: GDAS1 Vertical Motion Calculation Method: Model Vertical Velocity Produced with HYSPLIT from the NOAA ARL Website (http://www.arl.noaa.gov/ready/)