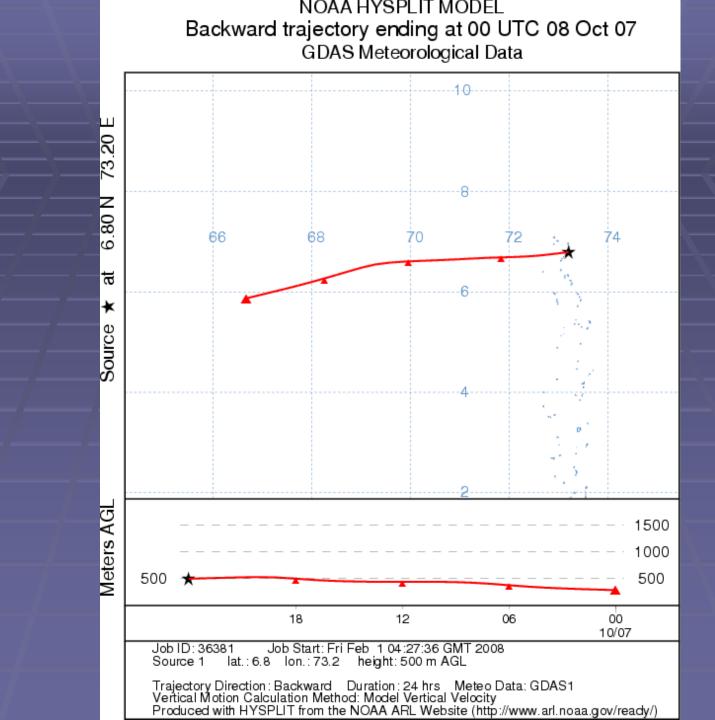

Analyst, Min of Environment) -MALDIVES-



Baa Atoll Sonovafushi

Rasdhoo Atoll Ari Atoll Vilamendhoo, Machchatushi Maayatushi, Vakarutalhi Rangali Hilton, Lily Beach North Nilandhoo Atoll Filitheyo South Nilandhoo Atoll

Velavanı

Lhaviyani Atoll Kuredu, Komandoo

North Male Atoli Eriyadu, Four Seasons Sonevagili, Bandos Angsana South Male Atoli

Felidhoo Atoll

Meemu Atoll Medhulushi







January

## February



March



April



May





ÓО 06/07 Job ID: 35475 Job Start: Fri Feb 1 03:21:04 GMT 2008 Source 1 lat.: 6.8 Ion.: 73.2 height: 500 m AGL Trajectory Direction: Backward Duration: 24 hrs Meteo Data: GDAS1 Vertical Motion Calculation Method: Model Vertical Velocity Produced with HYSPLIT from the NOAA ARL Website (http://www.arl.noaa.gov/ready/)

July





August

## September





October

November



December



Thank You