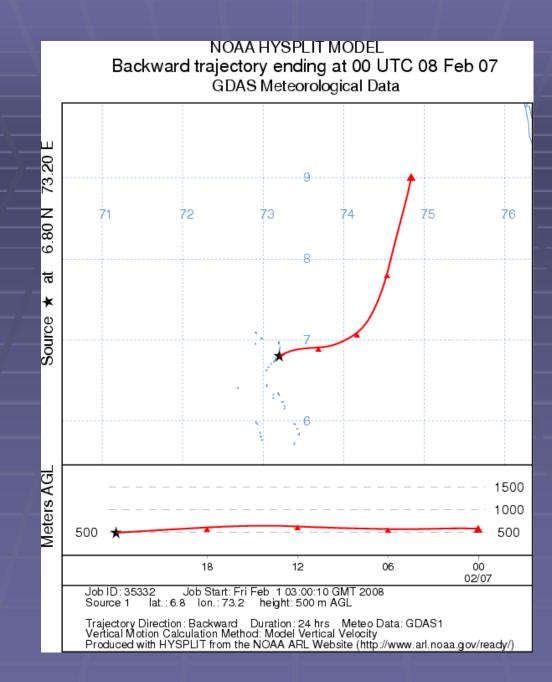

## February

March

April

May

ÓО 06/07 Job ID: 35475 Job Start: Fri Feb 1 03:21:04 GMT 2008 Source 1 lat.: 6.8 Ion.: 73.2 height: 500 m AGL Trajectory Direction: Backward Duration: 24 hrs Meteo Data: GDAS1 Vertical Motion Calculation Method: Model Vertical Velocity Produced with HYSPLIT from the NOAA ARL Website (http://www.arl.noaa.gov/ready/)