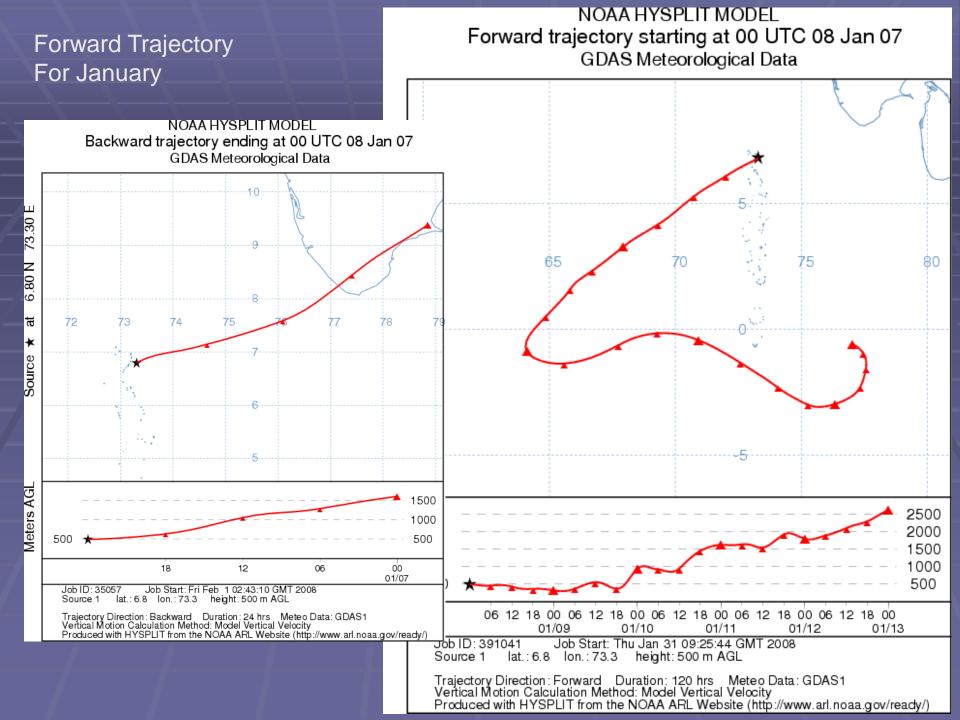

## February

March

April

May

ÓО 06/07 Job ID: 35475 Job Start: Fri Feb 1 03:21:04 GMT 2008 Source 1 lat.: 6.8 Ion.: 73.2 height: 500 m AGL Trajectory Direction: Backward Duration: 24 hrs Meteo Data: GDAS1 Vertical Motion Calculation Method: Model Vertical Velocity Produced with HYSPLIT from the NOAA ARL Website (http://www.arl.noaa.gov/ready/)