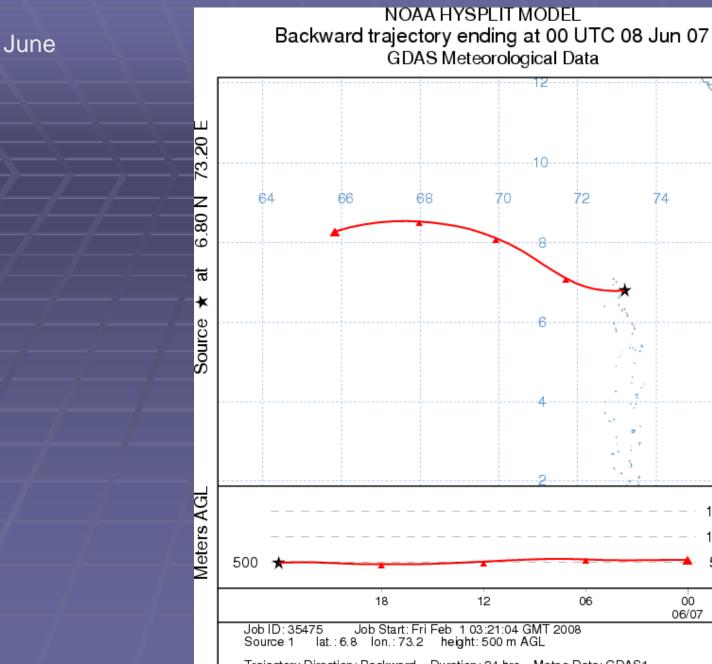

## February

March

April

May

ÓО 06/07 Job ID: 35475 Job Start: Fri Feb 1 03:21:04 GMT 2008 Source 1 lat.: 6.8 Ion.: 73.2 height: 500 m AGL Trajectory Direction: Backward Duration: 24 hrs Meteo Data: GDAS1 Vertical Motion Calculation Method: Model Vertical Velocity Produced with HYSPLIT from the NOAA ARL Website (http://www.arl.noaa.gov/ready/)